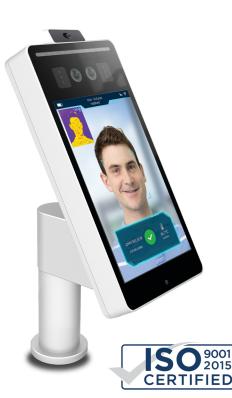

PAS's completely automated and noninvasive product will walk the user through the screening process with easy to understand prompts and verbal commands. Customizable features and functions for the optimal screening of employees, contractors, and visitors. Designed to stand alone or be sequenced with existing access control measures.

## KEY PRODUCT FEATURES

- High-speed temperature detection
- Access control / gate entry
- Real-time data upload
- Optional facial recognition

| SPECIFICATIONS        |                               |
|-----------------------|-------------------------------|
| Typical Response Time | <1 second                     |
| Size                  | 128 x 18 x 236mm              |
| Weight                | 2.8 lbs                       |
| Memory (in device)    | 5,000 test records            |
| Network               | WiFi, 4G (optional), Ethernet |